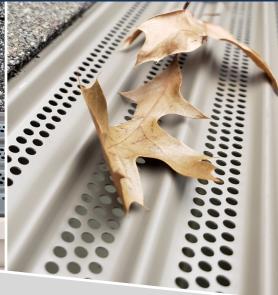

Gutter overflows can quickly cause damage to landscaping, ruin basements and destroy the foundation of a home or structure. Improperly cared for gutters can also lead to other serious and possibly more unnoticeable problems, including, but not limited to, mold, mildew and rot. The Versatile Solution™ is an economical gutter protection solution that protects against clogs due to debris, and its low profile design makes it virtually invisible from the ground. There are two styles of the Solution Series − the Fascia Mount, which is available in three sizes, and the Versatile Solution™ is for under the shingle installation. It can handle tremendous amounts of water and wind while repelling leaves. The Versatile Solution™ has passed rigorous independent testing and is certified to endure 110 mph winds (category 2 hurricane) with no lift or movement, and can withstand 22 inches of rainfall per hour. It will perform as promised even in the harshest weather conditions, keeping you safely off your roof!

## **AVAILABLE IN 6 COLORS**

Fits 5" and 6" gutters

Under the shingle installation

Secured to the gutter & the roof