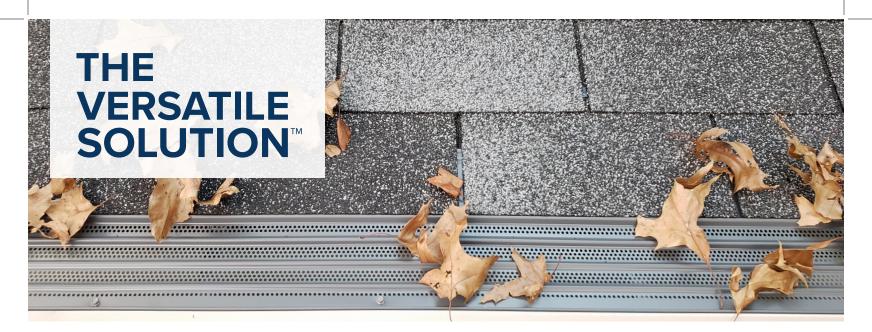

Gutter overflows can quickly cause damage to landscaping, ruin basements and destroy the foundation of a home or structure. Improperly cared for gutters can also lead to other serious and possibly more unnoticeable problems, including, but not limited to, mold, mildew and rot. The Versatile Solution™ is an economical gutter protection solution that protects against clogs due to debris, and its low profile design makes it virtually invisible from the ground. There are two styles of the Solution Series − the Fascia Mount, which is available in three sizes, and the Versatile Solution™ is for under the shingle installation. It can handle tremendous amounts of water and wind while repelling leaves. The Versatile Solution™ has passed rigorous independent testing and is certified to endure 110 mph winds (category 2 hurricane) with no lift or movement, and can withstand 22 inches of rainfall per hour. It will perform as promised even in the harshest weather conditions, keeping you safely off your roof!

## **AVAILABLE IN 6 COLORS**

Fits 5" and 6" gutters

Under the shingle installation

Secured to the gutter & the roof