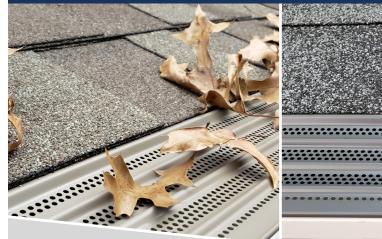

Gutter overflows can quickly cause damage to landscaping, ruin basements and destroy the foundation of a home or structure. Improperly cared for gutters can also lead to other serious and possibly more unnoticeable problems, including, but not limited to, mold, mildew and rot. The Versatile Solution™ is an economical gutter protection solution that protects against clogs due to debris, and its low profile design makes it virtually invisible from the ground. There are two styles of the Solution Series − the Fascia Mount, which is available in three sizes, and the Versatile Solution™ is for under the shingle installation. It can handle tremendous amounts of water and wind while repelling leaves. The Versatile Solution™ has passed rigorous independent testing and is certified to endure 110 mph winds (category 2 hurricane) with no lift or movement, and can withstand 22 inches of rainfall per hour. It will perform as promised even in the harshest weather conditions, keeping you safely off your roof!

## **AVAILABLE IN 6 COLORS**

Fits 5" and 6" gutters

Under the shingle installation

Secured to the gutter & the roof