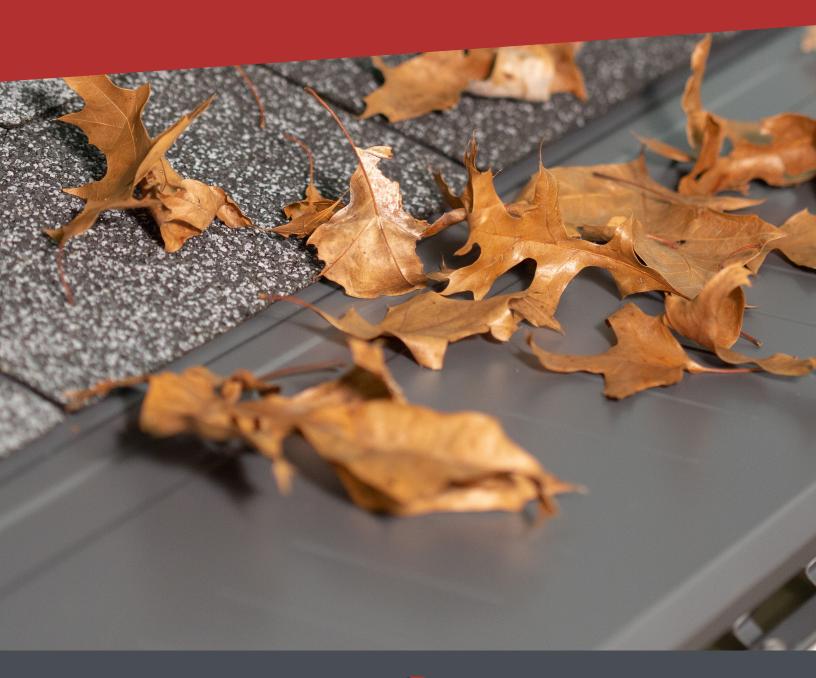

## SAFE.

- Protect your family from falling and personal injury
- Eliminates the danger of cleaning gutters
- Protects your foundation and basement from gutter overflow
- Keeps birds out of your gutter with our patented Bird Guard™ system

## STRONG.

- Independently tested and certified to assure proven performance.
- Debris tested- stops leaves, twigs & debris
- Certified to resist winds of 110 mph
- Handles downpours of up to 22" per hour
- Weight- withstands up to 1200 lbs of snow load per sq. ft.
- Handles ice easily with unique Ice Release™
- Enhances the overall strength of your gutter system