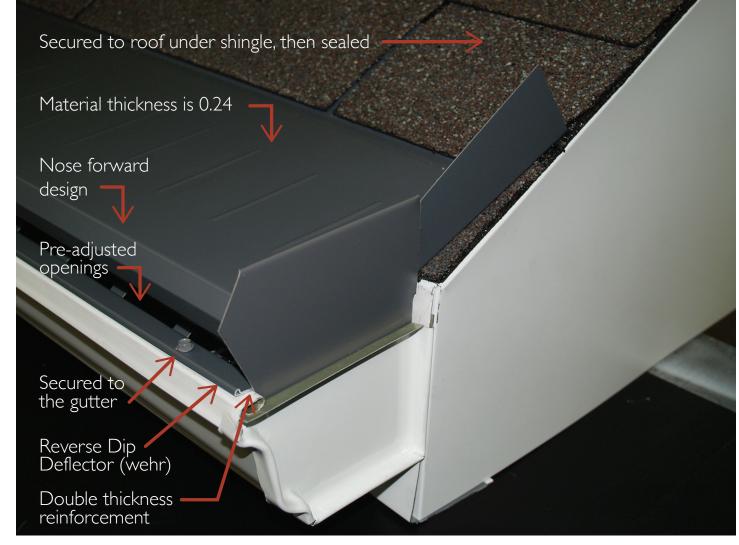

## STRONG.

- Independently tested and certified to assure proven performance.
- Debris tested- stops leaves, twigs & debris
- Certified to resist winds of 110 mph
- Handles downpours of up to 22" per hour
- Weight- withstands up to 1200 lbs of snow load per sq. ft.
- Handles ice easily with unique Ice Release™
- Enhances the overall strength of your gutter system